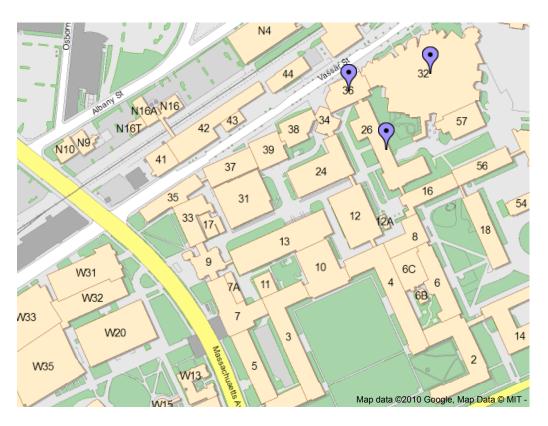

## **Your Selected Markers**

Fairchild Building (36) Building 36 50 Vassar Street

Ray and Maria Stata Center Building 32 32 Vassar Street

Compton Laboratories
Building 26
Access Via 60 Vassar Street

## Notes

MIT (Massachusetts Institute of Technology)
Compton Laboratories, Building 26, Conference Room Second Floor
Directions: Walking - enter into Courtyard between
32 Vassar Street (Frank Gehry-designed Stata Center) and
50 Vassar Street (Fairchild Building). Walk all the way to the end of the courtyard,
then turn right and enter under building 26 "archway" to the doors on the right.
Enter building 26, take stairway to second floor and proceed to Conference Room.
On-street parking on Vassar Street and Albany Street is convenient and no charge after 6 pm.